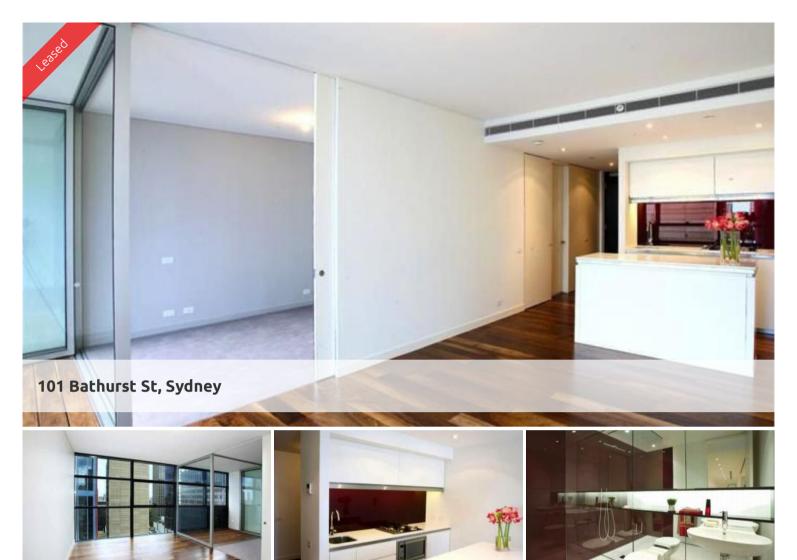

## Unfurnished One Bedroom In Lumiere Residences.

Stunning light filled, East facing one bedroom unfurnished apartment available in the sought after Lumiere residence.

The apartment features

- Timber flooring throughout
- Roughly 65sqm with built in robe
- Modern kitchen & bathroom facilities
- Internal laundry
- Ducted air conditioning
- Study nook
- Internal loggia
- Full access to Club Lumiere and building facilities

Facilities include access to spectacular indoor/outdoor 50 & 20 metre pool, sauna, spa, gym, function room & 2 cinemas.

\*Photographs used may be indicative.

The above information provided has been furnished to us by the vendor/s. We have not verified whether or not that information is accurate and do not have any belief in one way or the other in its accuracy. We do not accept any responsibility to any person for its accuracy and do no more than pass it on. All interested parties should make and rely upon their own inquiries in order to determine whether or not this information is in fact accurate.