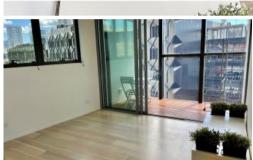

This FURNISHED apartment boast intelligent and lifestyle-savvy interiors, features

- Ducted air conditioning
- Loggia for indoor/outdoor living (Timber Decking)
- Fridge and washer/dryer included
- European kitchen appliances/stone bench tops
- The latest bathroom fittings and design
- Timber flooring throughout (carpeted bedroom)
- Self contained laundry (not shared)

The Mark offers

The Deck - Situated on the rooftop with a spa, terrace spaces to relax The Lounge Room – Situated on the ground floor with wireless reading room The Lobby - A 24/7 concierge and security services