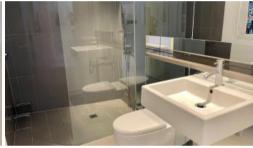

This FURNISHED apartment boast intelligent and lifestyle-savvy interiors, features

- Ducted air conditioning
- Loggia for indoor/outdoor living (Timber Decking)
- Fridge and washer/dryer included
- European kitchen appliances/stone bench tops
- The latest bathroom fittings and design
- Timber flooring throughout (carpeted bedroom)
- Self contained laundry (not shared)