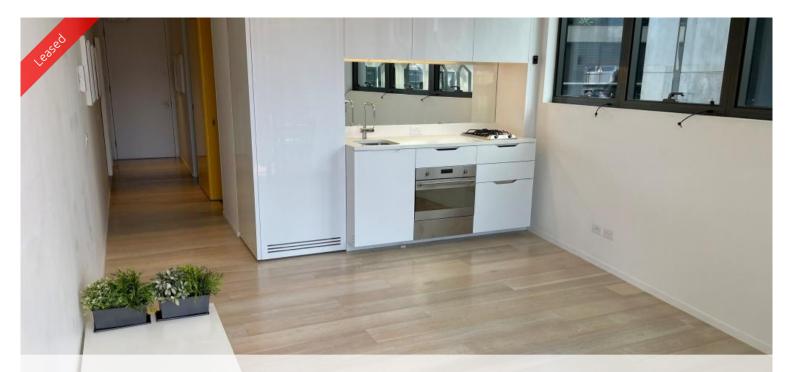

This FURNISHED apartment boast intelligent and lifestyle-savvy interiors, features

- Ducted air conditioning
- Loggia for indoor/outdoor living (Timber Decking)
- Fridge and washer/dryer included
- European kitchen appliances/stone bench tops
- The latest bathroom fittings and design
- Timber flooring throughout (carpeted bedroom)
- Self contained laundry (not shared)