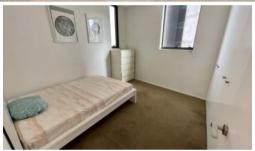

This FURNISHED apartment boast intelligent and lifestyle-savvy interiors, features

- Ducted air conditioning
- Loggia for indoor/outdoor living (Timber Decking)
- Fridge and washer/dryer included
- European kitchen appliances/stone bench tops
- The latest bathroom fittings and design
- Timber flooring throughout (carpeted bedroom)
- Self contained laundry (not shared)