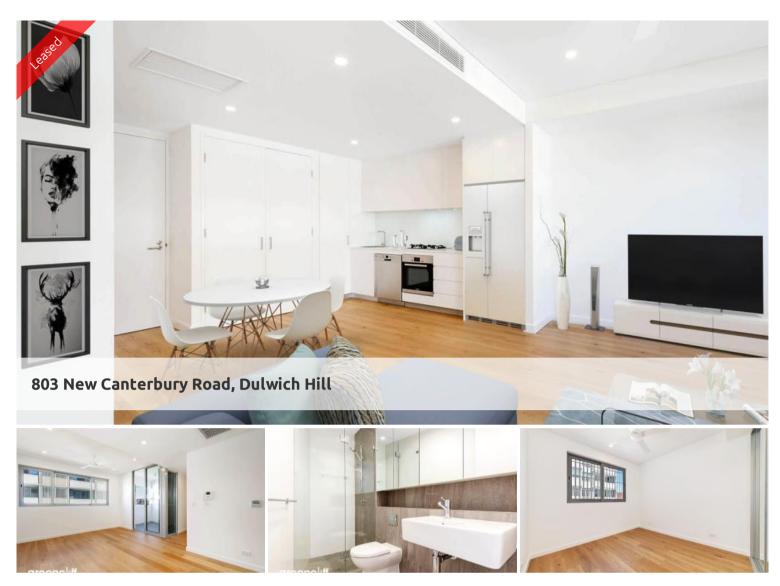

## Fabulous One Bedroom at Dulwich Green

Live the life you deserve with the one of the best new developments in the Inner West.

Features of this apartment include:

- Spacious combined lounge and dining area leading to outdoor balcony
- Designer kitchen with stainless steel appliances and gas cooking
- Double sized bedrooms
- Ducted air conditioning including ceiling fans to bedrooms
- Timber floors throughout
- Highest quality finishes
- Internal laundry with dryer
- Basement storage

- Located at the back of the block away from New Canterbury Road for peace and quiet

The development includes a communal garden area.

All within short walking distance to Hurlstone Park Rail (8 minutes), Dulwich Grove light rail, local cafes and schools makes this the perfect address to call home.