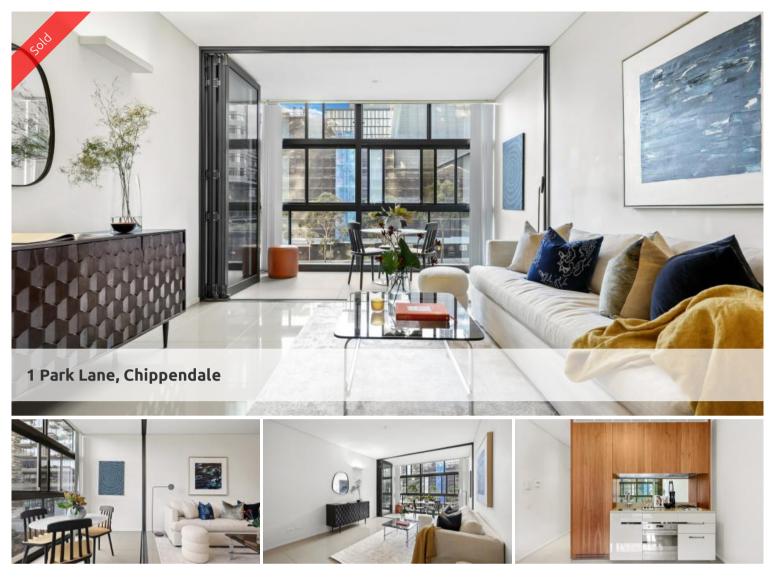

Smart investment property in Central Park Central Park is inner city living at its best!

Enjoy the convenience of shopping, entertainment, dining and transport right at your doorstep. Built around a beautiful park, One Central Park is the perfect combination of luxury meeting nature.

Rich in amenities, this apartment features:

- Stainless steel appliances
- Security building with 24 hour concierge
- Fitness centre with pool, gymnasium
- Bonus of a rooftop BBQ area & spa
- 6 star green rated development
- 5 level shopping centre with Woolworths
- View over Chippendale Green park