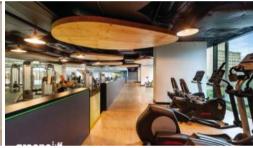

Rich in amenities, this Central Park features:

- Luxury apartments with stainless steel appliances
- Timber floor
- Security building with 24 hour concierge
- Fitness centre with pool, gymnasium & spa
- 6 star green rated development
- 5 level shopping centre with Woolworths
- City, district or park views from all apartments
- Storage included
- Fridge and washer/dryer included
- More than 30,000sqm of surrounding park and public space.