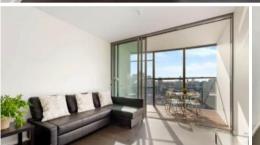

- Ducted air conditioning
- Loggia for indoor/outdoor living
- Fridge and washer/dryer included
- European kitchen appliances/stone bench tops
- The latest bathroom fittings and design
- Timber flooring to the living areas/bedroom
- West facing aspect
- Security intercom system