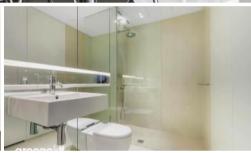

- Ducted air conditioning
- Loggia for indoor/outdoor living
- Fridge and washer/dryer included
- European kitchen appliances/stone bench tops
- The latest bathroom fittings and design
- Timber flooring to the living areas/bedroom
- West facing aspect
- Security intercom system