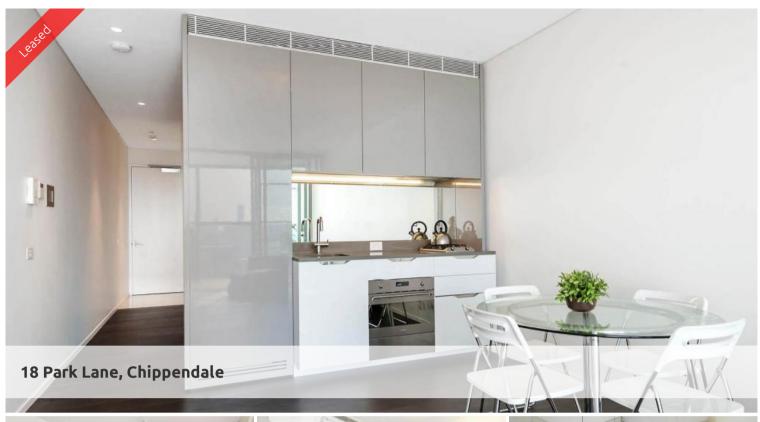

## UNFURNISHED ONE BEDROOM SUITE IN THE MARK

- Ducted air conditioning
- Loggia for indoor/outdoor living
- Fridge and washer/dryer included
- European kitchen appliances/stone bench tops
- The latest bathroom fittings and design
- Timber flooring to the living areas/bedroom
- West facing aspect
- Security intercom system