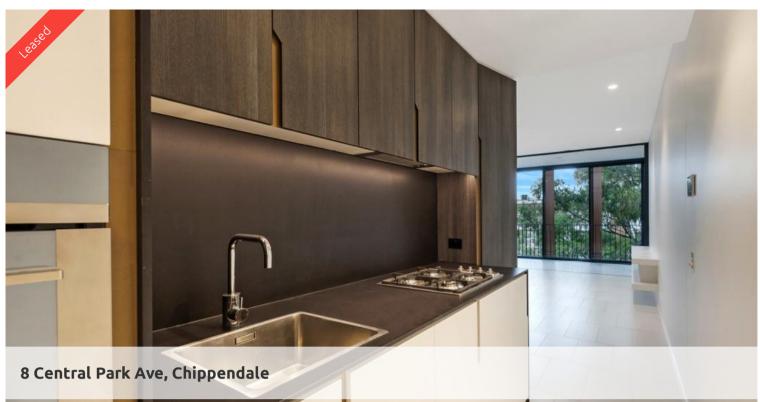

Moments to Central station, buses and surrounding Universities makes living at Central Park the ultimate in downtown living.

The apartments boast intelligent and lifestyle-savvy interiors, features

- Ducted air conditioning
- Smart lighting system
- Loggia for indoor/outdoor living
- Fridge and washer/dryer included
- European kitchen appliances/stone bench tops
- The latest bathroom fittings and design
- Tiled flooring to the living areas/carpeted bedroom
- Security intercom system
- Gas included with rent
- White finish