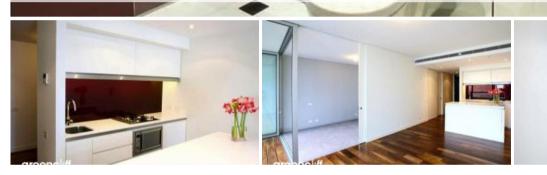

## FABULOUS EXECUTIVE APARTMENT - EAST FACING

Stunning light filled, East facing one bedroom unfurnished apartment available in the sought after Lumiere building.

The apartment features

- Roughly 65sqm with built in robe
- Modern kitchen & bathroom facilities
- Internal laundry
- Ducted air conditioning
- Study nook
- Internal loggia
- Secure parking space & storage cage
- Full access to Club Lumiere and building facilities

Facilities include access to spectacular indoor/outdoor 50 & 20 metre pool, sauna, spa, gym, function room & 2 cinemas.

\*Photographs used may be indicative.

The above information provided has been furnished to us by the vendor/s. We have not verified whether or not that information is accurate and do not have any belief in one way or the other in its accuracy. We do not accept any responsibility to any person for its accuracy and do no more than pass it on. All interested parties should make and rely upon their own inquiries in order to determine whether or not this information is in fact accurate.