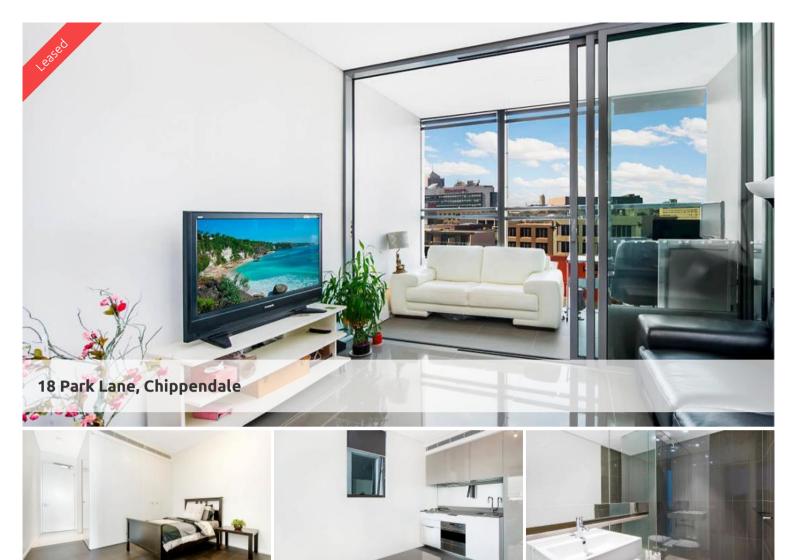

## SPACIOUS ONE BEDROOM SUITE AVAILABLE

Located at Central Park Chippendale, The Mark has direct access to a fully equipped gymnasium, an elevated outdoor pool and on your doorstep is an expansive tree lined park named Chippendale Green. Fashionable retail outlets, a Woolworths supermarket and various cafes and eateries such as Din Tai Fung available to your heart's content.

Moments to Central station, buses and surrounding Universities makes living at Central Park the ultimate in downtown living.

The Mark is the ultimate lifestyle precinct.

The apartments boast intelligent and lifestyle-savvy interiors, features

- Ducted air conditioning
- Loggia for indoor/outdoor living
- Tiled flooring throughout
- Floor to ceiling windows
- Fridge and washer/dryer included
- European kitchen appliances/stone bench tops
- The latest bathroom fittings and design
- East facing aspect
- Parking space included
- Security intercom system