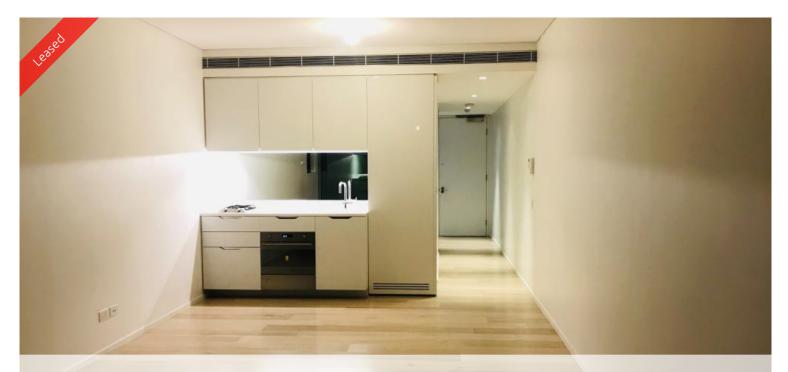

- Ducted air conditioning
- Loggia for indoor/outdoor living
- Fridge and washer/dryer included
- European kitchen appliances/stone bench tops
- The latest bathroom fittings and design
- Timber flooring to the living areas/carpeted bedrooms
- East facing aspect
- Security intercom system