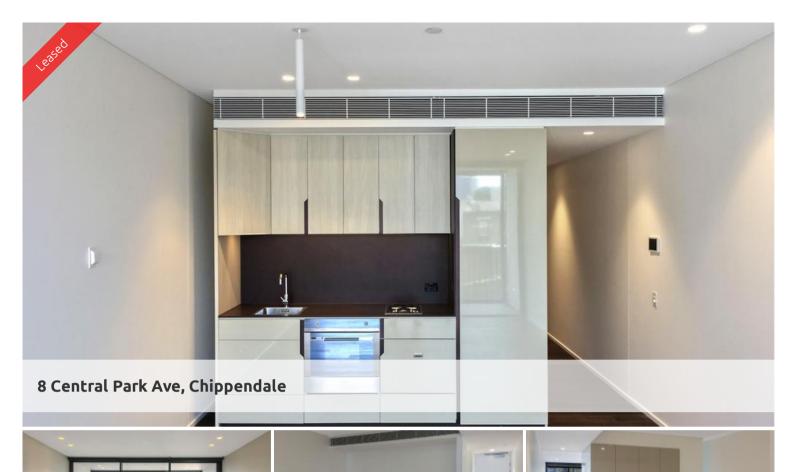

## "Connor is a balance of location and surroundings, opportunity and innovation. Both modern and warm, contemporary and inviting, It is supremely comfortable nestled on the edge of old and new."

Designed by Smart Design Studio, Connor offers a selection of 178 impeccably designed apartments.

Moments to Central station, buses and surrounding Universities makes living at Central Park the ultimate in downtown living.

The apartments boast intelligent and lifestyle-savvy interiors, features

- Ducted air conditioning
- Smart lighting system
- Loggia for indoor/outdoor living
- Fridge and washer/dryer included
- European kitchen appliances/stone bench tops
- The latest bathroom fittings and design
- Tiled flooring to the living areas/carpeted bedrooms
- North facing aspect
- Security intercom system
- Gas included with rent