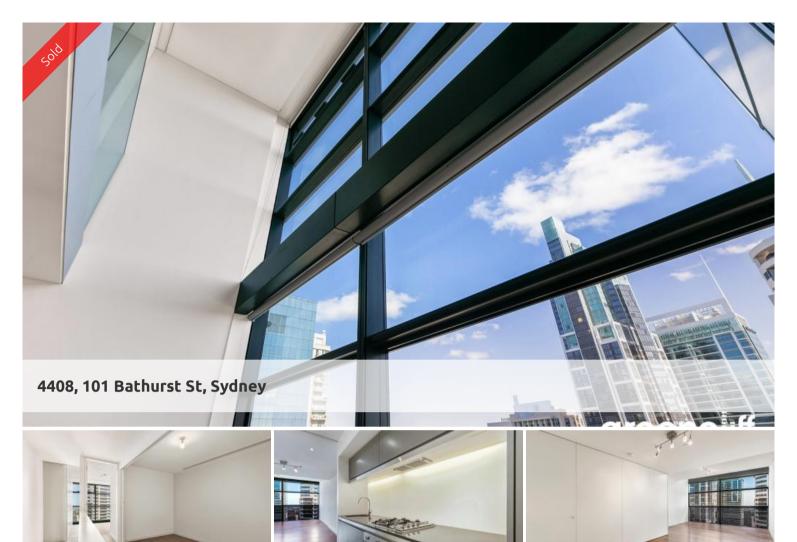

## Large One bedroom Loft Apartment in the Prestigious Lumiere Building

One bedroom + Study loft apartment located on level 44 of the Lumiere Residences in the heart of the CBD

- Floor to ceiling glass windows
- Modern kitchen featuring gas cooking, dishwasher, microwave and fridge
- 1 bathroom plus second powder room
- Study area/overflow second sleeping area
- Double sized bedroom with built in cupboards
- Plenty of storage
- Internal laundry
- Secure parking for 1 car

Unlimited access to Club Lumiere facilities being 50 metre pool, spa, steam room, sauna, 2 gyms plus yoga/ dance room, private cinemas and residents lounge. 24 hours concierge services and security.