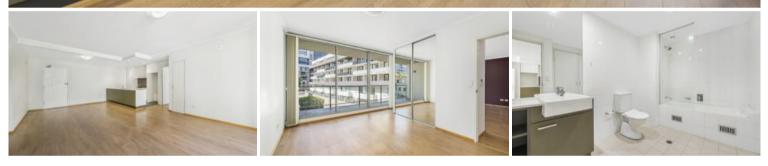

The unit features:

- Spacious open plan kitchen with Stainless steel appliances and dish-drawer

-Expansive living and dining space with floating flooring throughout overlook an oversized balcony

- Spacious double size bedrooms with mirrored built in and floating wood flooring
- Oversized bathroom with ensuite to main along with a bath tub

-Internal laundry with dryer extra linen cupboards

- Air conditioning to living space
- sort after location next to Joynton Park
- Pet friendly, pool and internal grassed area, lift access
- Security parking in basement close to local cafes, basketball courts and parks