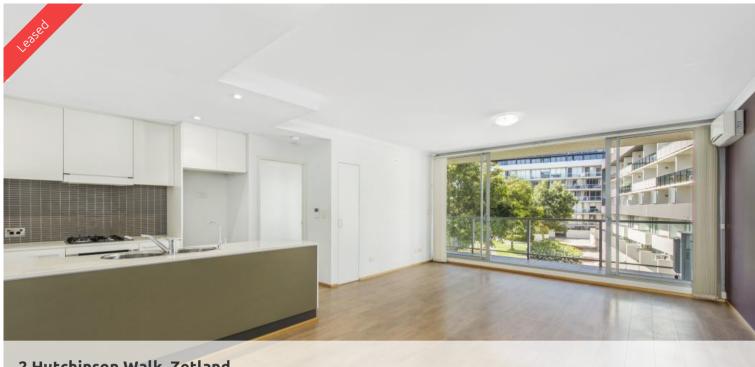

## 2 Hutchinson Walk, Zetland

## Nestled in the heart of Zetland overlook a spectacular courtyard and pool

This designer style apartment is nestled in the heart of Zetland overlook the tranquil courtyard and pool area. The unit has quality finishes, an abundance of natural light and loads of space for a growing family.

The unit features:

- Spacious open plan kitchen with Stainless steel appliances and dish-drawer

-Expansive living and dining space with floating flooring throughout overlook an oversized balcony

- Spacious double size bedrooms with mirrored built in and floating wood flooring
- Oversized bathroom with ensuite to main along with a bath tub