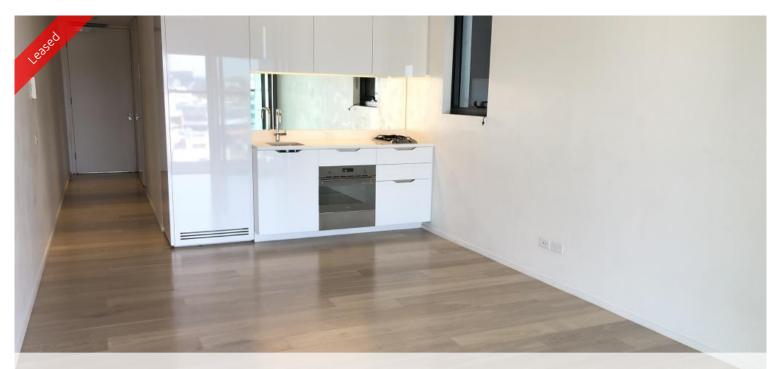

The apartments boast intelligent and lifestyle-savvy interiors, features

- Ducted air conditioning
- Loggia for indoor/outdoor living
- Fridge and washer/dryer included
- European kitchen appliances/stone bench tops
- The latest bathroom fittings and design
- Timber flooring throughout / carpeted bedroom
- Self contained laundry (not shared)