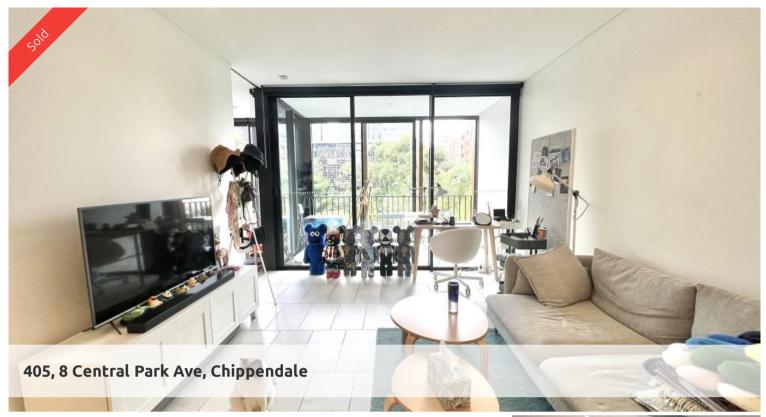

Fronting the park with an easterly aspect in a William Smart building In the award-winning 'Connor' building by Smart Design Studio, William Smart, this apartment is planned and finished with a rare level of sophistication and outstanding views of the popular Central Park urban village and Chippendale Green.

## Highlights

- \* Level 4 views to Central Park, green common
- \* Separation of living and sleeping quarters
- \* Indoor-outdoor open living East-facing balcony
- \* Master suite with bathtub, walk-in dressing
- \* Fully custom built joinery and storage
- \* Concealed laundry, sink & ironing board
- \* High-spec Smeg gas kitchen, ducted air
- \* Security parking plus store, concierge
- \* Amenities at your door, jacuzzi, gym, bbq