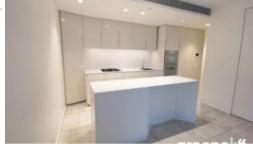

## Highlights

- \* Level 4 views to Central Park, green common
- \* Separation of living and sleeping quarters
- \* Indoor-outdoor open living East-facing balcony
- \* Master suite with bathtub, walk-in dressing
- \* Fully custom built joinery and storage
- \* Concealed laundry, sink & ironing board
- \* High-spec Smeg gas kitchen, ducted air
- \* Security parking plus store, concierge
- \* Amenities at your door, jacuzzi, gym, bbq