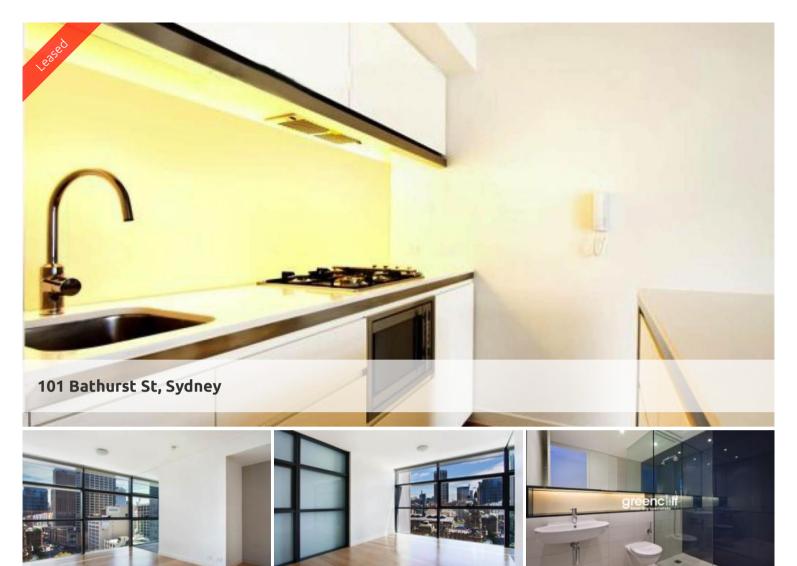

## Spacious, North facing unfurnished one bedroom apartment in Lumiere Residences

North facing unfurnished one bedroom apartment available on 24th level in the sought after Lumiere building .

The apartment features

- Timber flooring throughout
- Roughly 55sqm with built in robe
- Modern kitchen with fridge, oven/microwave and dishwasher
- Bathroom facilities and internal laundry with dryer
- Ducted air-conditioning
- Secure parking space
- Full access to Club Lumiere and building facilities

Facilities include access to spectacular indoor/outdoor 50 & 20 metre pool, sauna, spa, gym, function room & 2 cinemas.

The above information provided has been furnished to us by the vendor/s. We have not verified whether or not that information is accurate and do not have any belief in one way or the other in its accuracy. We do not accept any responsibility to any person for its accuracy and do no more than pass it on. All interested parties should make and rely upon their own inquiries in order to determine whether or not this information is in fact accurate.