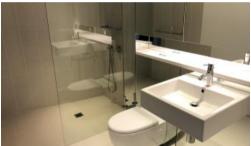

- Ducted air conditioning
- Loggia for indoor/outdoor living
- Fridge and washer/dryer included
- European kitchen appliances/stone bench tops
- The latest bathroom fittings and design
- Dark timber flooring/carpeted bedroom
- Security intercom system