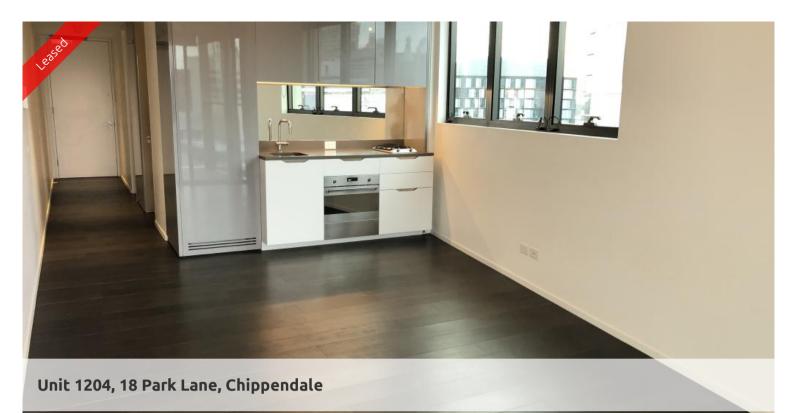

## ONE BEDROOM IN THE MARK WITH CITY VIEWS

"The Mark is the future of vibrant inner city living and a shining example of all that advanced technologies and bold imaginations can contribute to modern and sustainable living"

- Ducted air conditioning
- Loggia for indoor/outdoor living
- Fridge and washer/dryer included
- European kitchen appliances/stone bench tops
- The latest bathroom fittings and design
- Dark timber flooring/carpeted bedroom
- Security intercom system