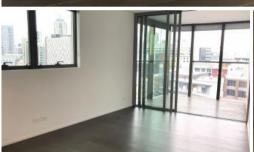

- Ducted air conditioning
- Loggia for indoor/outdoor living
- Fridge and washer/dryer included
- European kitchen appliances/stone bench tops
- The latest bathroom fittings and design
- Dark timber flooring/carpeted bedroom
- Security intercom system