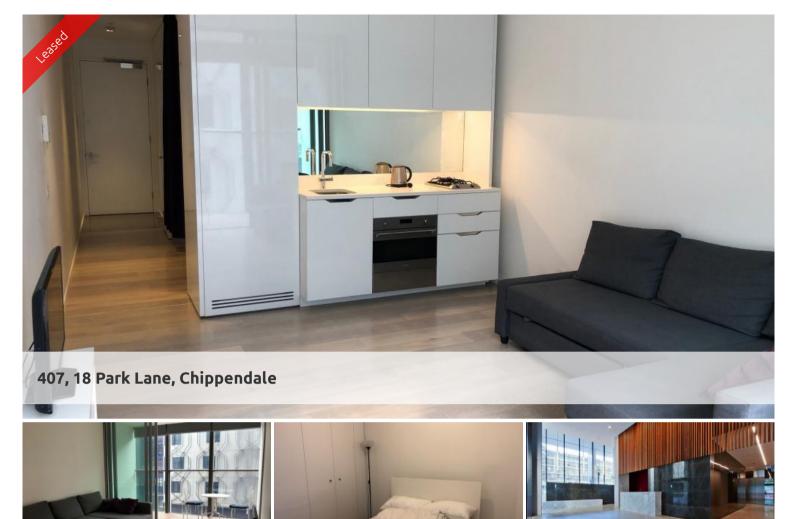

### FURNISHED ONE BEDROOM SUITE

- Ducted air conditioning
- Loggia for indoor/outdoor living
- Fridge and washer/dryer included
- European kitchen appliances/stone bench tops
- The latest bathroom fittings and design
- Timber flooring to the living area/bedroom
- East facing aspect
- Security intercom system