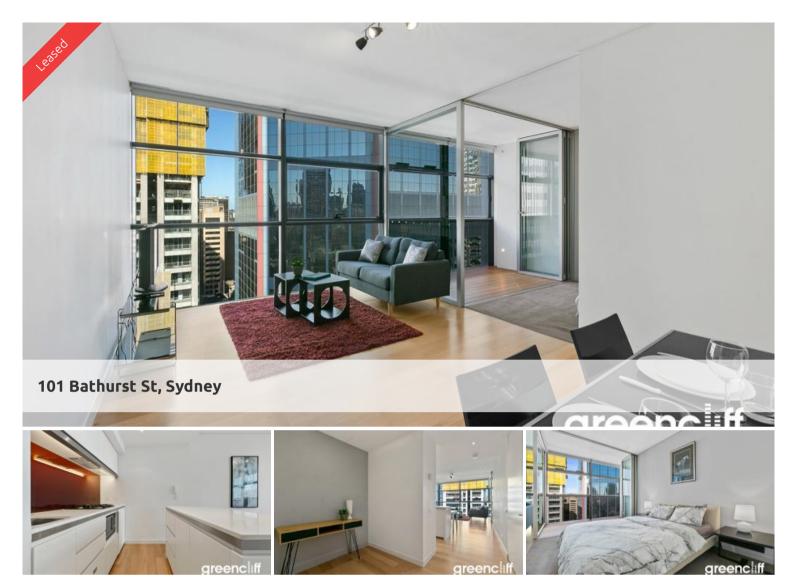

## Fully-furnished One Bedroom In Lumiere Residences.

This well presented 1 furnished bedroom property located on level 32 will make the perfect new home for you.

Apartment features with light timber flooring throughout with carpet in the bedroom, state of the art modern kitchen facilities with dishwasher, chic bathroom, floor to ceiling glass windows, internal laundry with dryer, and unlimited access to Club Lumiere facilities.