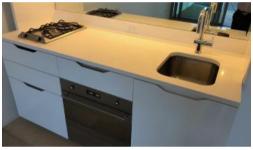

- Ducted air conditioning
- Loggia for indoor/outdoor living
- Fridge and washer/dryer included
- European kitchen appliances/stone bench tops
- The latest bathroom fittings and design
- Timber flooring to the living area and bedroom
- East facing aspect
- Security intercom system