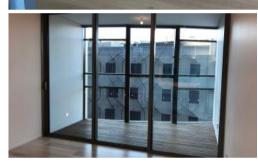

- Ducted air conditioning
- Loggia for indoor/outdoor living
- Fridge and washer/dryer included
- European kitchen appliances/stone bench tops
- The latest bathroom fittings and design
- Timber flooring to the living area and bedroom
- East facing aspect
- Security intercom system