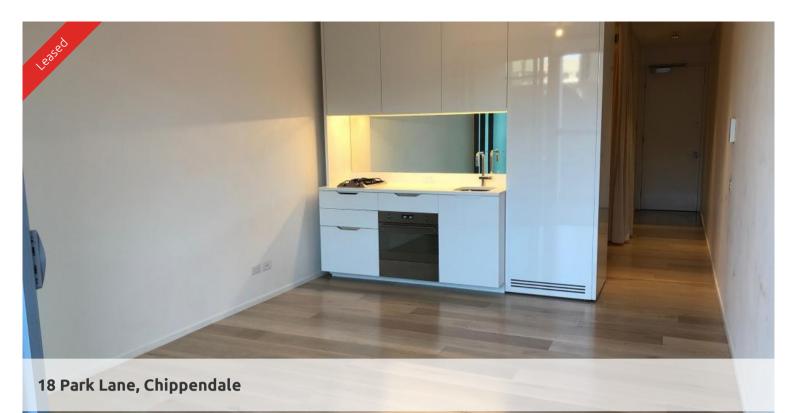

## ONE BED SUITE IN THE HEART OF CENTRAL PARK

- Ducted air conditioning
- Loggia for indoor/outdoor living
- Fridge and washer/dryer included
- European kitchen appliances/stone bench tops
- The latest bathroom fittings and design
- Timber flooring to the living area and bedroom
- East facing aspect
- Security intercom system