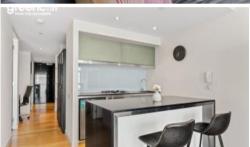

- Large combined lounge & dining area
- Gourmet kitchen featuring gas cooking, fridge, dishwasher and microwave/oven
- Carpeted double sized bedroom with walk-in robe
- Chic bathroom
- Large internal laundry with washer and dryer