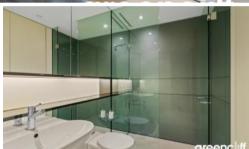

- Large combined lounge & dining area
- Gourmet kitchen featuring gas cooking, fridge, dishwasher and microwave/oven
- Carpeted double sized bedroom with walk-in robe
- Chic bathroom
- Large internal laundry with washer and dryer