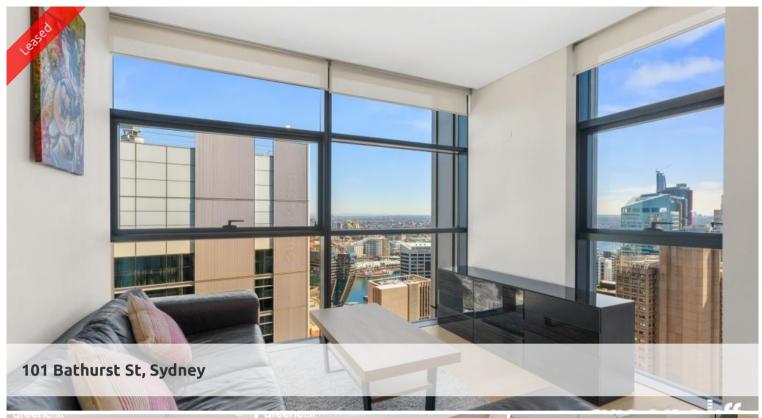

## BRILLIANT FURNISHED 1BED IN LUMIERE WITH DARLING HARBOUR VIEWS

Step into this grand furnished freshly painted one bedroom apartment displaying views across Darling Harbour and the Sydney CBD.

Features of this property include: