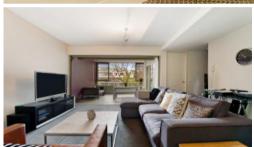

#### Features include:

- Spacious living space with balcony, lovely leafy aspect
- Superb flow of indoor/outdoor living, perfect for entertaining
- Gourmet open plan kitchen with gas cook top & dishwasher
- Generous bedrooms, master with ensuite bathroom, built in robes
- Internal laundry with dryer, undercover security car space