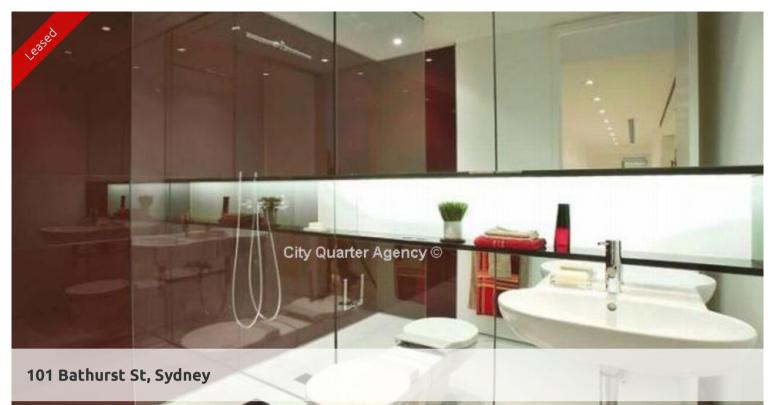

## Studio - Lumiere Residence

Unfurnished studio apartment located in the sought after Lumiere Residences.

The studio features

- Roughly 25sqm with built in robe
- Modern kitchen & bathroom facilities
- Shared laundry with only one other apartment
- Electricity included in your rent
- Ducted air conditioning
- Full access to Club Lumiere and building facilities