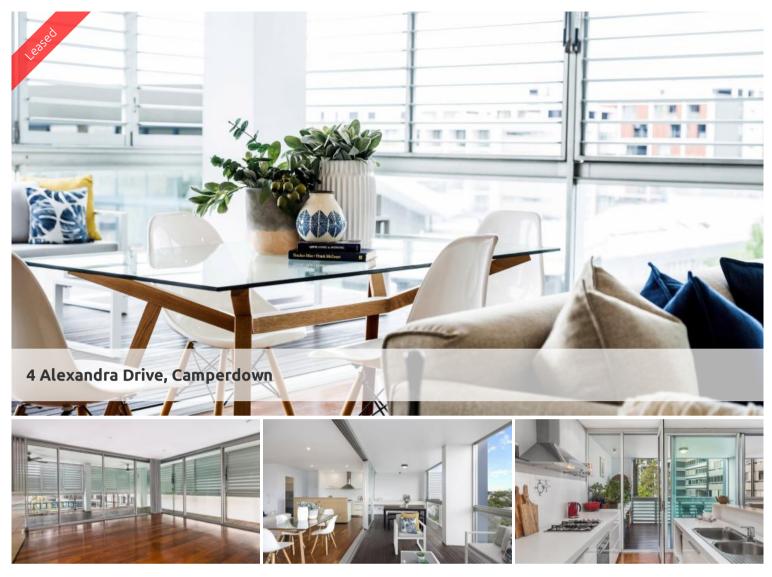

## Two Bedroom With Parking and Storage in AQUILON!

Contemporary and distinctive urban designed low-rise apartment buildings encircle the landscaped chill-out gardens. Located in Camperdown, one of Sydney's most eclectic lifestyle hubs and right on the city fringe, you get the best of both worlds.

Apartment features: -

- 2 bedrooms with ensuite to master bedroom
- Spacious living area with split air conditioner boasting tranquil leafy outlook
- Ultra modern open plan kitchen with gas cook top and dishwasher
- Private loggia with timber decking, ideal for alfresco entertaining
- Large bedroom with built-in wardrobe, light and airy throughout
- Built ins in both bedrooms and extra storage in the hall way
- Internal laundry
- Undercover security carspace