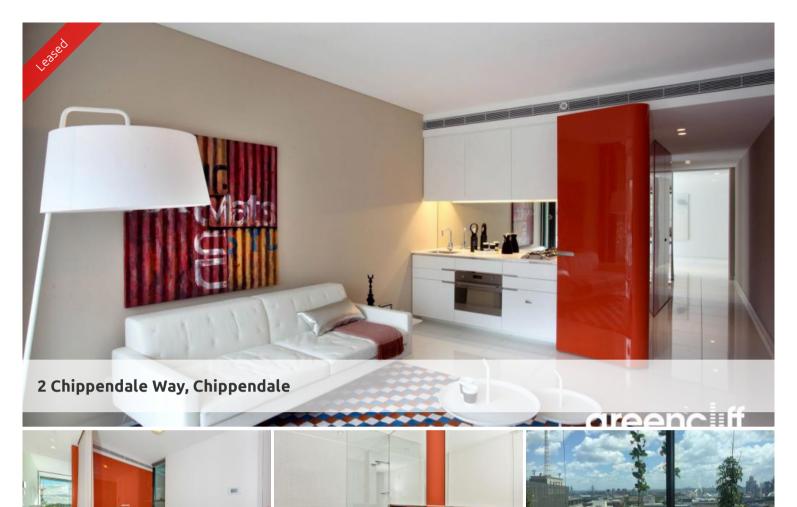

## SUN DRENCHED ONE BEDROOM SUITE

Rich in amenities, this Central Park development features:

- Luxury apartments with stainless steel appliances
- Tiled floor
- Security building with 24 hour concierge
- Fitness centre with pool, gymnasium & spa
- 6 star green rated development
- 5 level shopping centre with Woolworths
- North facing aspect
- Sun drenched
- Fridge and washer/dryer included
- More than 30,000sqm of surrounding park and public space.