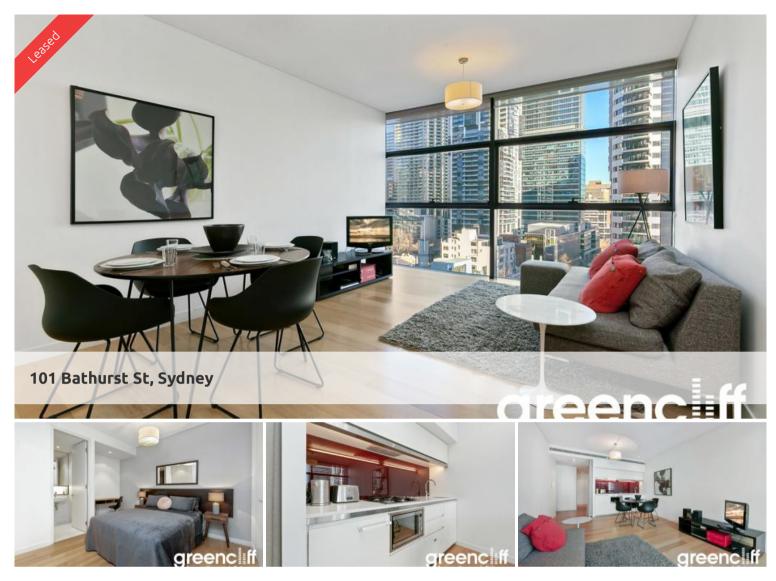

## FURNISHED INNER CITY APARTMENT

Fully furnished interior complete with tiled flooring throughout, state of the art modern kitchen facilities with dishwasher, fridge and gas cooking top, stylish bathroom, floor to ceiling glass windows, internal laundry with washer and dryer, and unlimited access to Club Lumiere facilities.

Lumiere Features:

- 24-hour concierge reception
- 56 level residential tower
- Colour audiovisual intercom
- Dedicated internal laundry space
- Dramatic three-storey glass atrium lobby
- First class spacious & well equipped gym
- Five high-speed 'intelligent' elevators
- Full height doors & tinted windows
- Full time monitored security