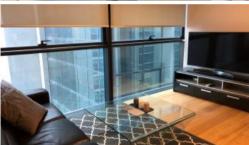

## FULLY FURNISHED SUITE IS AVAILABLE IN THE SOUGHT AFTER LUMIERE RESIDENCES

Fully furnished suite is available in the sought after Lumiere Residences.

- Combined lounge and dining area
- Modern kitchen facilities with dishwasher and integrated refrigerator and microwave
- Chic bathroom
- Floor to ceiling glass windows
- Internal laundry with washing machine and dryer
- 24 hour concierge/security Enjoy the unlimited access to Club Lumiere facilities, which includes a 50 metre swimming pool, spa, steam room and sauna, full gymnasium, meeting rooms and 2 cinemas.