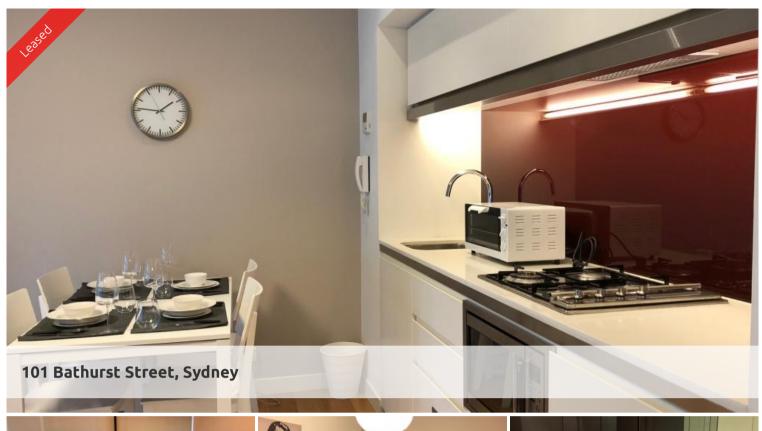

## FULLY FURNISHED SUITE IS AVAILABLE IN THE SOUGHT AFTER LUMIERE RESIDENCES

Fully furnished suite is available in the sought after Lumiere Residences.

- Combined lounge and dining area
- Modern kitchen facilities with dishwasher and integrated refrigerator and microwave
- Chic bathroom
- Floor to ceiling glass windows
- Internal laundry with washing machine and dryer
- 24 hour concierge/security Enjoy the unlimited access to Club Lumiere facilities, which includes a 50 metre swimming pool, spa, steam room and sauna, full gymnasium, meeting rooms and 2 cinemas.