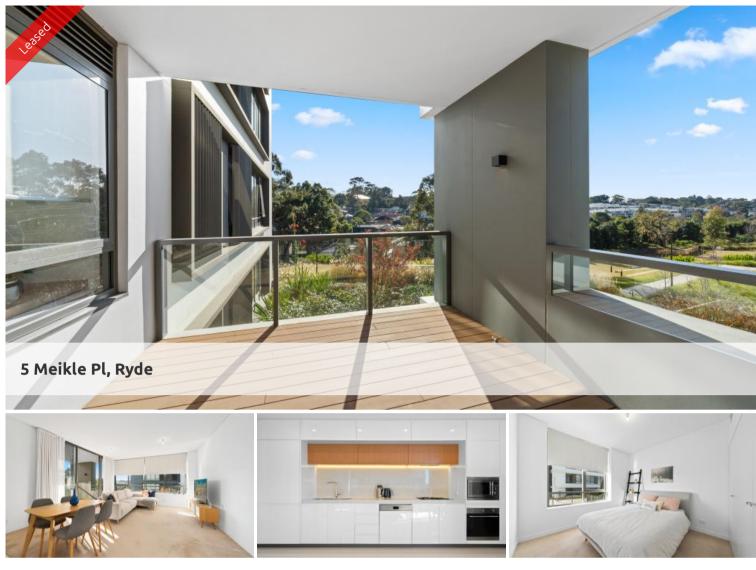

## Corner Positioned Executive 1 Bedroom Apartment

This corner positioned, near new condition 1 bedroom property in the sought after Putney Hill development is a must to inspect.

## The property boasts

- North East facing apartment with uninterrupted district views - Combined lounge and dining area leading out to a sunny North East facing balcony - SMEG kitchen appliances, gas cook top + integrated microwave and dishwasher with 900mm fridge space - Double sized bedroom with built in wardrobe

- 2.7 meter ceilings throughout - Study nook with outlook over the balcony - Sparkling bathroom

- No common walls

- Ducted air conditioning throughout - Ample internal storage - Internal laundry - Secure basement parking with storage