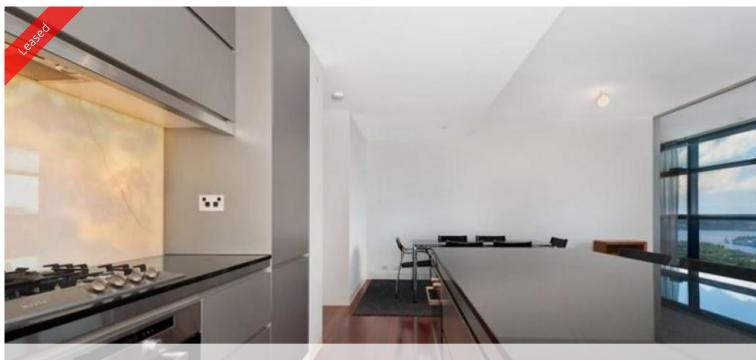

## EAST FACING 2BED WITH STUDY & VIEWS

Live in style with this stunning 2 bedroom apartment which ticks all the boxes

Features of this grand unit include:

- Huge combined lounge and dining area
- 2 double sized bedrooms, both with built-ins, with main featuring an ensuite
- Internal laundry
- Storage cage
- Secure parking