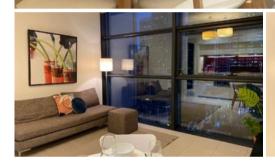

Furnished apartment located on level 21 of the sought after Lumiere Residences.

Spacious and beautifully furnished suite in most prestigious Lumiere Residences

The apartment features:-

- Roughly 43sqm of living space
- Generous size built in robe
- Modern kitchen & bathroom facilities
- Internal laundry with washer & dryer
- Ducted air conditioning
- Generous storage space
- Full access to Club Lumiere and building facilities