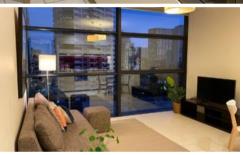

Furnished apartment located on level 21 of the sought after Lumiere Residences.

Spacious and beautifully furnished suite in most prestigious Lumiere Residences

The apartment features:-

- Roughly 43sqm of living space
- Generous size built in robe
- Modern kitchen & bathroom facilities
- Internal laundry with washer & dryer
- Ducted air conditioning
- Generous storage space
- Full access to Club Lumiere and building facilities