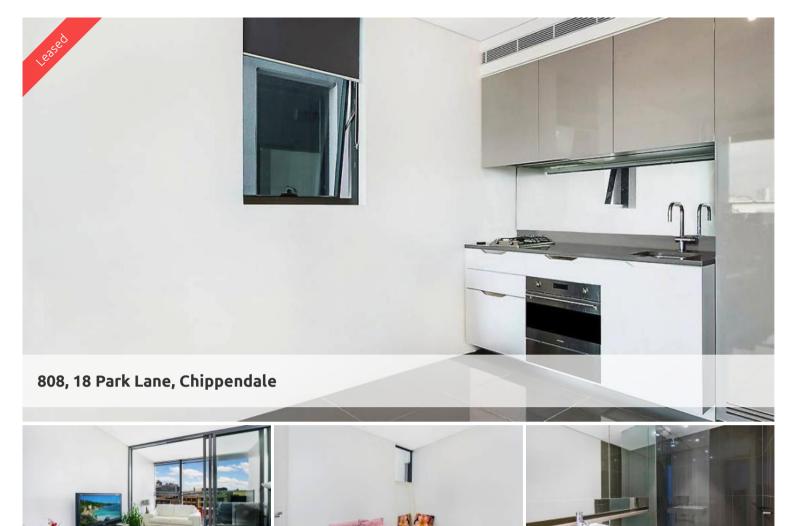

## STUNNING 1BED IN HEART OF CENTRAL PARK

- Ducted air conditioning
- Loggia for indoor/outdoor living
- Fridge and washer/dryer included
- European kitchen appliances/stone bench tops
- The latest bathroom fittings and design
- Timber flooring to the living areas/carpeted bedrooms
- East facing aspect
- Security intercom system