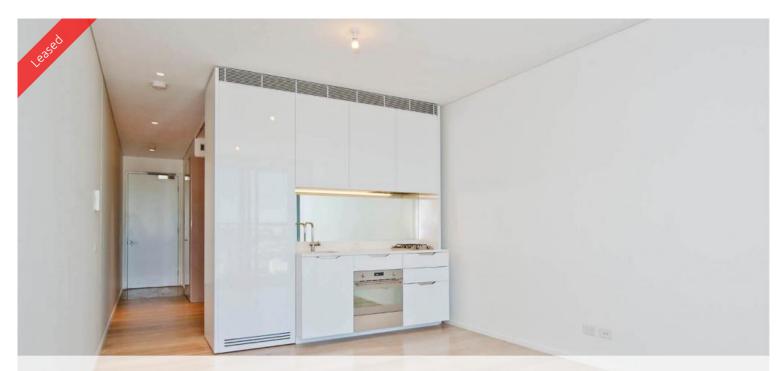

The apartments boast intelligent and lifestyle-savvy interiors, features

- Ducted air conditioning
- Loggia for indoor/outdoor living with spectacular district views
- Fridge and washer/dryer included
- European kitchen appliances/stone bench tops
- The latest bathroom fittings and design
- timber flooring to the living areas/bedroom
- Parking space included
- Security intercom system