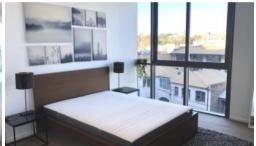

- Natural light throughout the lounge and bedroom
- Ducted air conditioning
- Balcony for outdoor living
- Built in Fridge, dishwasher, microwave, oven
- European kitchen appliances/stone bench tops with island bench
- The latest bathroom fittings and design
- Tiled flooring throughout (except bedroom)