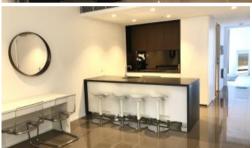

- Natural light throughout the lounge and bedroom
- Ducted air conditioning
- Balcony for outdoor living
- Built in Fridge, dishwasher, microwave, oven
- European kitchen appliances/stone bench tops with island bench
- The latest bathroom fittings and design
- Tiled flooring throughout (except bedroom)