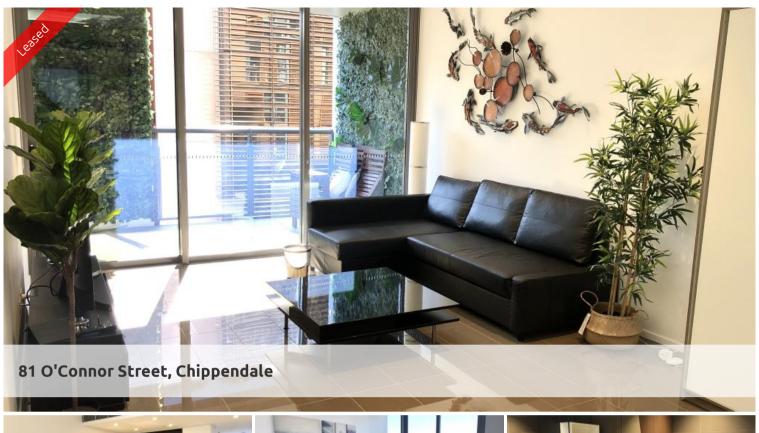

## FURNISHED DUAL KEY ONE BEDROOM IN WONDERLAND

Unlike many other dual keyed apartments, this furnished property features a large common area and still is all bills inclusive (Water, Gas, Electricity and Internet).

- Natural light throughout the lounge and bedroom
- Ducted air conditioning
- Balcony for outdoor living
- Built in Fridge, dishwasher, microwave, oven
- European kitchen appliances/stone bench tops with island bench
- The latest bathroom fittings and design
- Tiled flooring throughout (except bedroom)