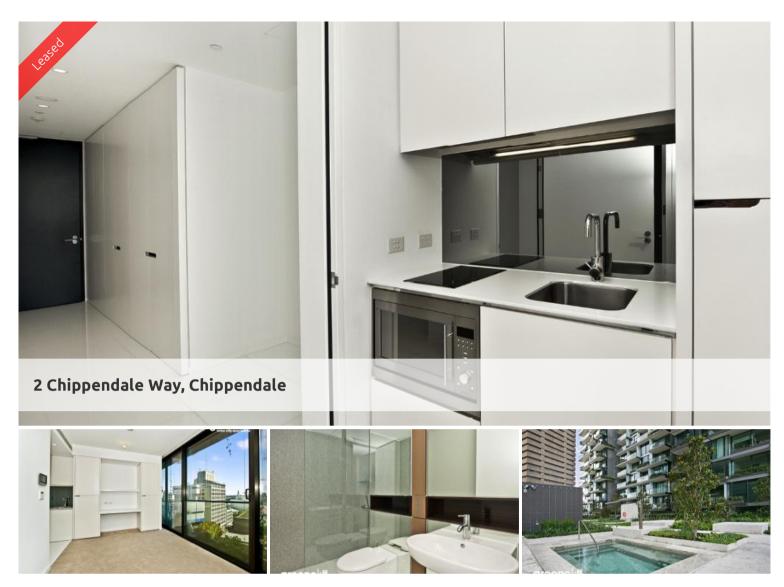

## WELL MAINTAINED STUDIO APARTMENT

Rich in amenities, this Central Park development features:

- Near new luxury apartments with stainless steel appliances
- Carpet flooring
- Security building with 24 hour concierge
- Fitness centre with pool, gymnasium & spa
- 6 star green rated development
- Electricity, gas and water bills inclusive
- North facing aspect
- Storage in common area
- Fridge and washer/dryer included
- More than 30,000sqm of surrounding park and public space.