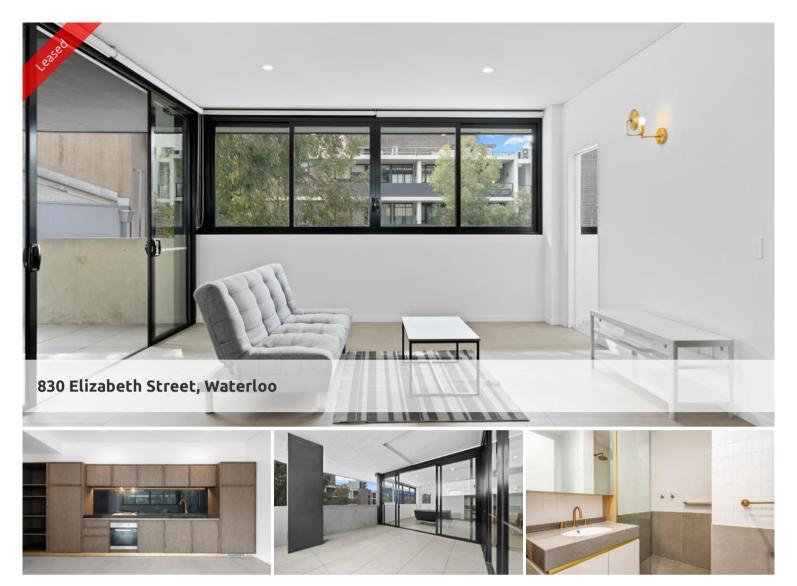

Stunning 2 bedroom boutique apartment in the The Iconic building Welcome to The Iconic, a boutique building ideally in the heart of Waterloo

This near new, modern 2 bedroom, 2 bathroom, 1 car space property is a must to inspect.

The property boasts:

- \* North West aspect to capture Sydney's best light
- \* Spacious open planned living and dining area leading out to an entertainers balcony
- \* Well thought out and designed marble kitchen with gas and integrated appliances and ample storage
- \* 2 queen sized bedrooms featuring built in wardrobes, main with ensuite bathroom
- \* High ceilings, ducted air conditioning and high quality finishes throughout
- \* Separate study space and internal laundry
- \* Undercover parking plus storage