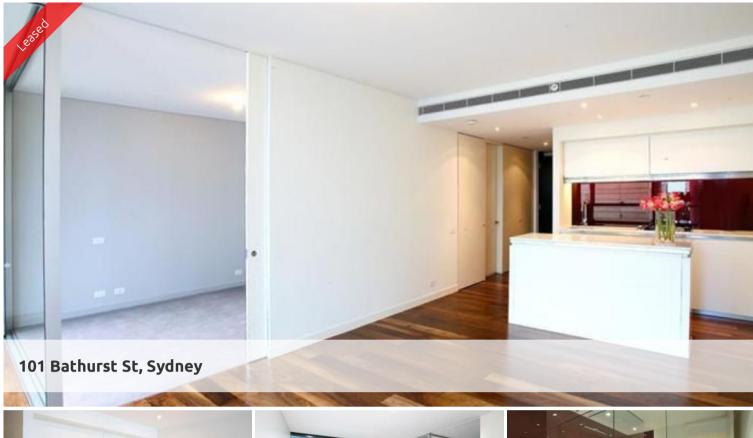

## East Facing Delight - spacious and bright

Located in the heart of Sydney's iconic Town Hall precinct, Lumiere at Regent Place is a residential village in the sky.

The apartment features

- Timber flooring throughout
- Roughly 67sqm with built in robe
- Modern kitchen & bathroom facilities
- Internal laundry
- Internal loggia
- Ducted air conditiong
- Full access to Club Lumiere and building facilities