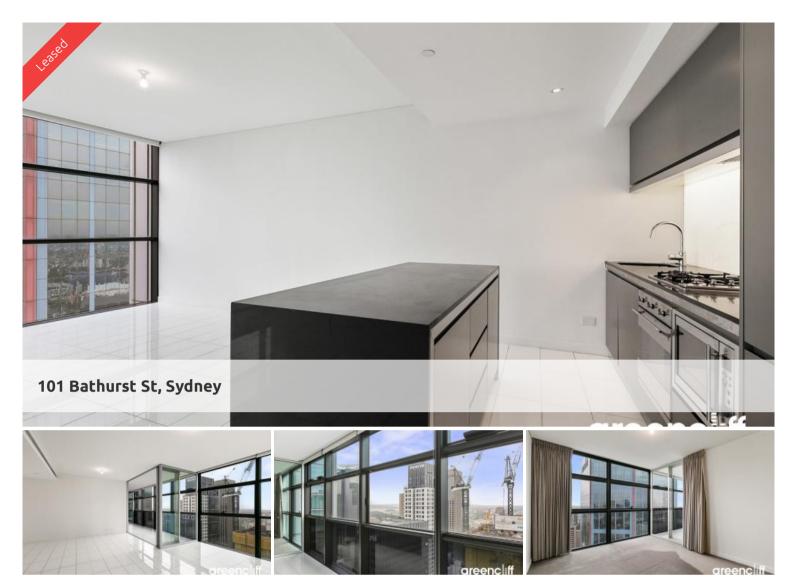

## EAST FACING 2BED WITH STUDY

Live in style with this stunning 2 bedroom apartment which ticks all the boxes

Features of this grand unit include:

- Huge combined lounge and dining area
- 2 double sized bedrooms, both with built-ins, with main featuring an ensuite
- Internal laundry
- Storage cage
- Secure parking

🔚 2 🔊 2 🛱 1

 Price
 Level 44 | \$1200 PW

 Property Type
 Rental

 Property ID
 4765