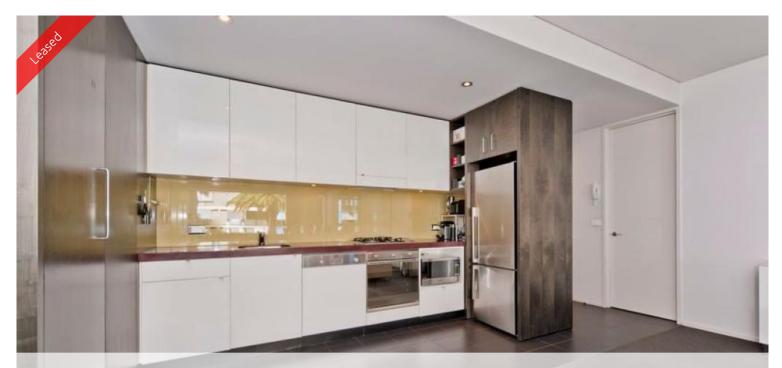

## "VIE 2" ONE BEDROOM APARTMENT!

Superbly positioned within "Vie 2" is this fabulous one bedroom apartment boasting a tranquil leafy outlook. Features include:

- Modern open plan kitchen with gas cook top and dishwasher
- Sleek walk through bathroom, separate bath and shower
- Spacious combined lounge / dining area, internal laundry facilities
- Generous bedroom with built-in wardrobes, loads of storage
- Lovely balcony with leafy outlook, ideal for alfresco entertaining