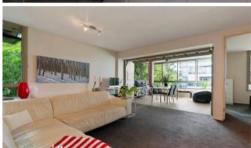

## "VIE 2" ONE BEDROOM APARTMENT!

Superbly positioned within "Vie 2" is this fabulous one bedroom apartment boasting a tranquil leafy outlook. Features include:

- Modern open plan kitchen with gas cook top and dishwasher
- Sleek walk through bathroom, separate bath and shower
- Spacious combined lounge / dining area, internal laundry facilities
- Generous bedroom with built-in wardrobes, loads of storage
- Lovely balcony with leafy outlook, ideal for alfresco entertaining