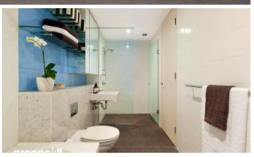

## "VIE 2" ONE BEDROOM APARTMENT!

Superbly positioned within "Vie 2" is this fabulous one bedroom apartment boasting a tranquil leafy outlook. Features include:

- Modern open plan kitchen with gas cook top and dishwasher
- Sleek walk through bathroom, separate bath and shower
- Spacious combined lounge / dining area, internal laundry facilities
- Generous bedroom with built-in wardrobes, loads of storage
- Lovely balcony with leafy outlook, ideal for alfresco entertaining