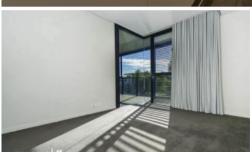

## Apartment features:

- Spacious living area boasting tranquil leafy outlook
- Ultra modern open plan kitchen with gas cook top and dishwasher
- Private loggia with timber decking, ideal for alfresco entertaining
- Large bedroom with built-in wardrobe, light and airy throughout
- Modern bathroom
- Undercover security carspace plus storage
- Fridge, washer machine and dryer