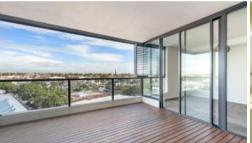

## Apartment features:

- Spacious living area boasting tranquil leafy outlook
- Ultra modern open plan kitchen with gas cook top and dishwasher
- Private loggia with timber decking, ideal for alfresco entertaining
- Large bedroom with built-in wardrobe, light and airy throughout
- Modern bathroom
- Undercover security carspace plus storage
- Fridge, washer machine and dryer