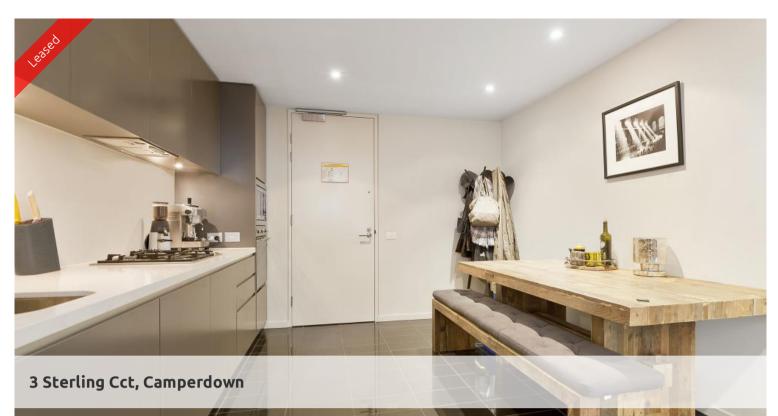

## Apartment features:

- Spacious living area boasting tranquil leafy outlook
- Ultra modern open plan kitchen with gas cook top and dishwasher
- Private loggia with timber decking, ideal for alfresco entertaining
- Large bedroom with built-in wardrobe, light and airy throughout
- Modern bathroom
- Undercover security carspace plus storage
- Fridge, washer machine and dryer