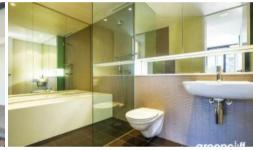

## Apartment features:

- Spacious living area boasting tranquil leafy outlook
- Ultra modern open plan kitchen with gas cook top and dishwasher
- Private loggia with timber decking, ideal for alfresco entertaining
- Large bedroom with built-in wardrobe, light and airy throughout
- Modern bathroom
- Undercover security carspace plus storage
- Fridge, washer machine and dryer