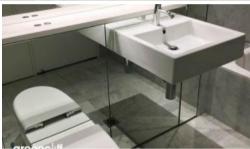

- Ducted air conditioning
- Loggia for indoor/outdoor living
- Fridge and washer/dryer included
- European kitchen appliances/stone bench tops
- The latest bathroom fittings and design
- Tiled flooring to the living areas/bedrooms
- East facing aspect
- Security intercom system