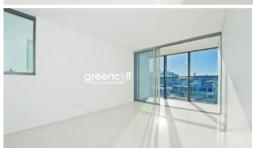

- Ducted air conditioning
- Loggia for indoor/outdoor living
- Fridge and washer/dryer included
- European kitchen appliances/stone bench tops
- The latest bathroom fittings and design
- Tiled flooring to the living areas/bedrooms
- East facing aspect
- Security intercom system