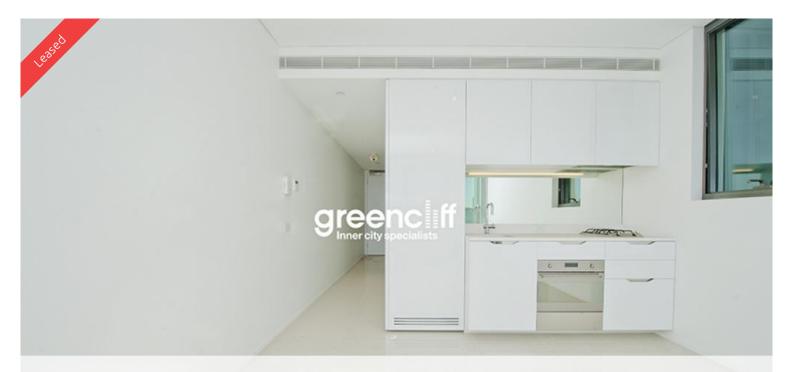

- Ducted air conditioning
- Loggia for indoor/outdoor living
- Fridge and washer/dryer included
- European kitchen appliances/stone bench tops
- The latest bathroom fittings and design
- Tiled flooring to the living areas/bedrooms
- East facing aspect
- Security intercom system