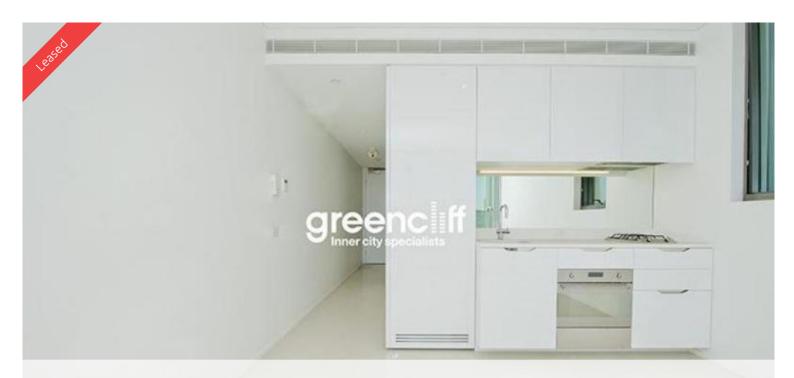

- Ducted air conditioning
- Loggia for indoor/outdoor living
- Fridge and washer/dryer included
- European kitchen appliances/stone bench tops
- The latest bathroom fittings and design
- Selection of timber/tiled flooring to the living areas/carpeted bedrooms
- Security intercom system