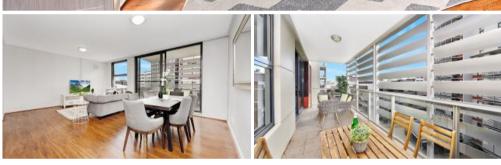

## Features:

- \*North-facing with abundance of Sunlight
- \*Wide open balcony looking to the internal courtyard with water-feature which is ideal for outdoor entertainment
- \*Timber flooring throughout the living room, bedroom and study area
- \*Spacious Kitchen equipped with stainless steel appliances
- \*Bath tub
- \*Rooftop Pool and Gym
- \*Walking access to Quadrant Plaza, Broadway Shopping Centre, Central Park Mall, Central Station
- \*Surrounded by TAFE, UTS, University of Notre Dame, University of Sydney