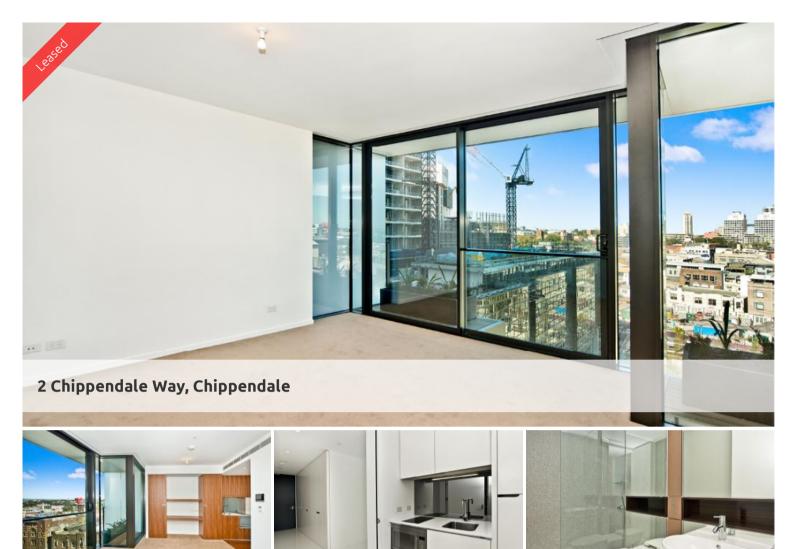

## LARGE STUDIO APARTMENT WITH PARK VIEWS AND BILLS INCLUDED

Rich in amenities, this Central Park development features:

- Near new luxury apartments with stainless steel appliances
- Electricity and water bills inclusive
- Security building with 24 hour concierge
- Fitness centre with pool, gymnasium & spa
- 6 star green rated development
- 5 level shopping centre with Woolworths
- Park views from apartment
- Fridge and washer/dryer included
- More than 30,000sqm of surrounding park and public space.