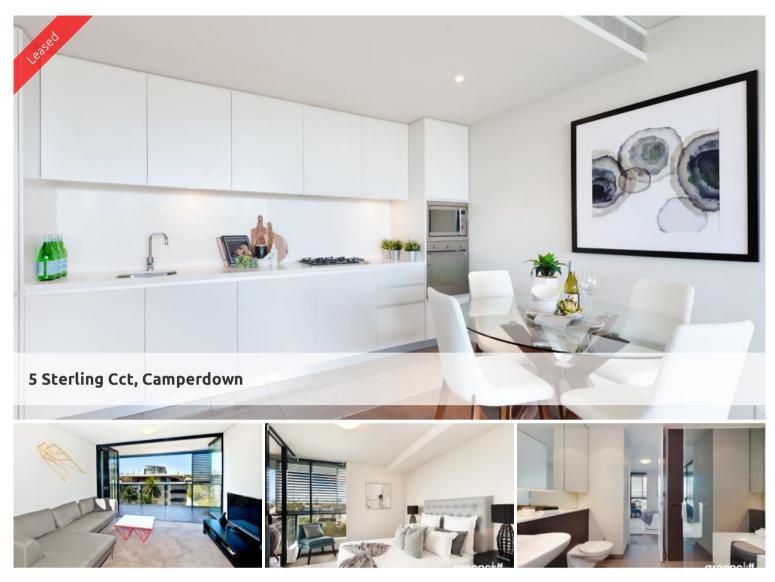

## One Bedroom Apartment with Study nook & Car Space Available in TRIO!

Stunning, spacious one bedroom apartment located on the third floor of the South building of sought after "Trio". Features include:

- Open plan gas kitchen with stainless steel appliances
- Spacious living area superbly flowing to generous loggia
- Separate study nook, concealed internal laundry facilities
- Sleek dual access bathroom with separate bath and shower
- Spacious bedroom with built-in robes, tranquil leafy outlook
- Superb finishes throughout, reverse cycle air conditioning