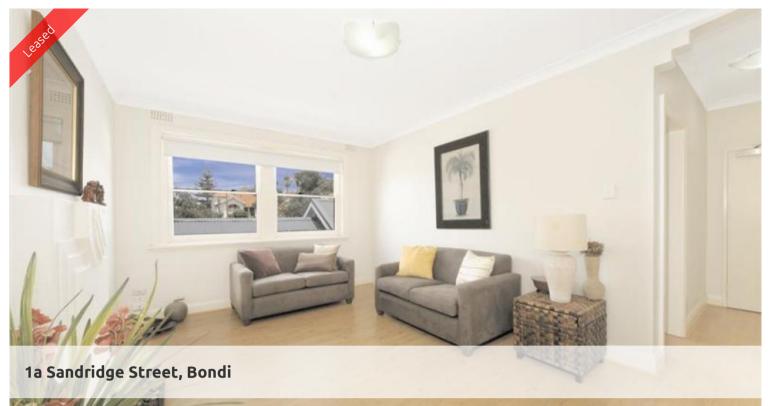

## Two bedroom apartment features water views

Situated in the popular Bondi Beach area with all the convenience of cafe's, shops & transport within seconds of your front door. Enjoy Bondi living without the hefty price-tag, the stroll to the beach is less than 5 mins.

This property features:

- Double size bedrooms one with quality wardrobe, both feature full waters views, very bright and sunny
- Polished timber flooring and carpet to bedrooms
- separate dining living areas
- Modern kitchen with dishwasher with stainless steel gas stove top
- Modern interiors with internal laundry facilities including dryer
- Pets may be considered upon application
- Modern bathroom with shower and modern vanity, linen press
- Property is part of council parking scheme and parking permit can be obtained through council conditions apply