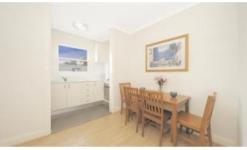

This property features:

- Double size bedrooms one with quality wardrobe, both feature full waters views, very bright and sunny
- Polished timber flooring and carpet to bedrooms
- separate dining living areas
- Modern kitchen with dishwasher with stainless steel gas stove top
- Modern interiors with internal laundry facilities including dryer
- Pets may be considered upon application
- Modern bathroom with shower and modern vanity, linen press
- Property is part of council parking scheme and parking permit can be obtained through council conditions apply