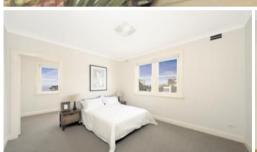

This property features:

- Double size bedrooms one with quality wardrobe, both feature full waters views, very bright and sunny
- Polished timber flooring and carpet to bedrooms
- separate dining living areas
- Modern kitchen with dishwasher with stainless steel gas stove top
- Modern interiors with internal laundry facilities including dryer
- Pets may be considered upon application
- Modern bathroom with shower and modern vanity, linen press
- Property is part of council parking scheme and parking permit can be obtained through council conditions apply