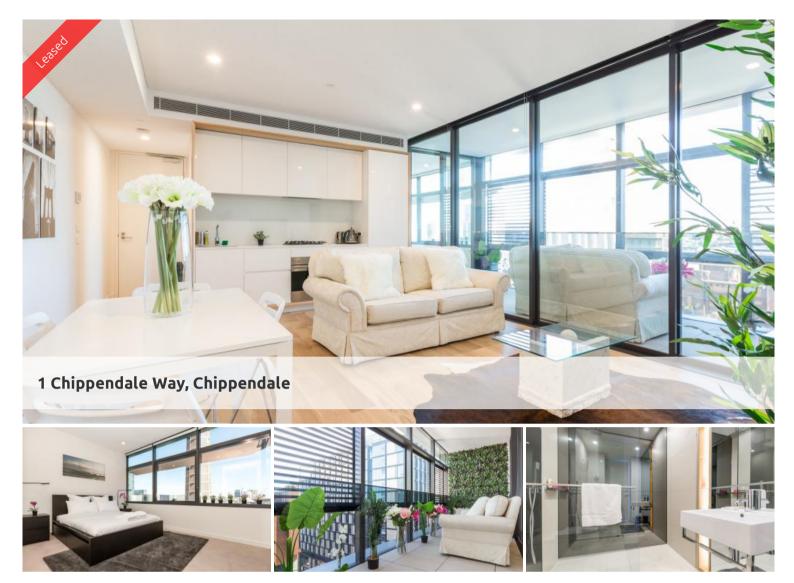

## Please come to the office 5-10mins before inspection time to registre your name at 101/5 Carlton Street Chippendale

Luxurious and stylish Dual key three bedrooms, three bathrooms apartment fully furnished with modern and comfortable furnishings and all the essentials to feel like home.

- \* Designer kitchen with stainless steel appliances, gas cooking and dishwasher.
- \* Open plan living and dining area opening up onto the loggia area.
- \* Modern bathroom with rain shower.
- \* Two bedrooms both with built in robes and en suites.
- \* Third bedroom is a studio unit with loggia.
- \* Beautiful loggia perfect for entertaining or relaxing.
- \* Fully furnished.