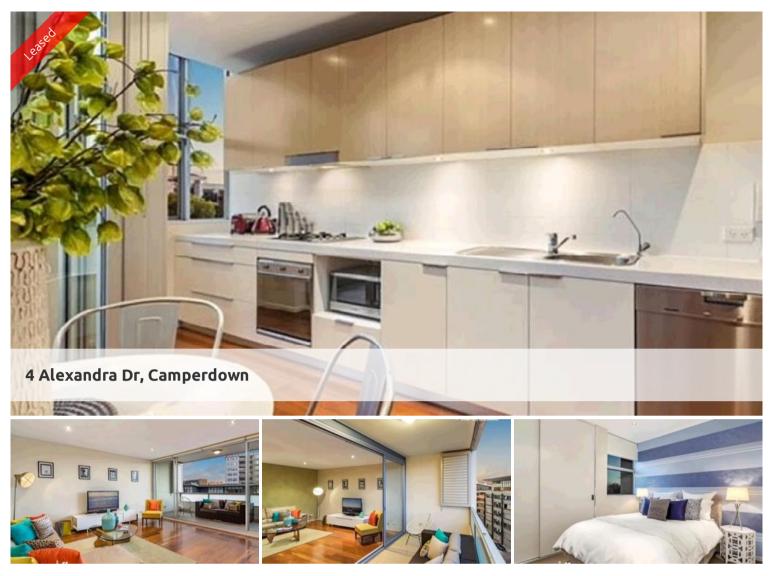

## Spacious and Modern 1 bedroom Apartment

Spacious one bedroom apartment with security car space perfectly located in the "Aquilon" security building. Features include:

- Well appointed interior living space with step out balcony
- Ultra modern open plan kitchen including Miele dishwasher
- Stunning floorboard throughout , high quality carpets in bedroom only
- Full sized bathroom, with spacious bathtub and separate shower
- Internal laundry with dryer
- Peaceful and tranquil outlook, ultra convenient location
- Access to two gyms and indoor outdoor swimming pool
- -Car space conveniently close to entrance with lift access
- A must see residence

Set in the popular City Quarter complex, boasting access to your choice of 50 metre outdoor or 25m indoor pool and two gymnasiums. The complex also has 24 hour security, Japanese restaurant and cafe. All within ten minutes from Glebe, Broadway, Leichhardt, Sydney University and the CBD.