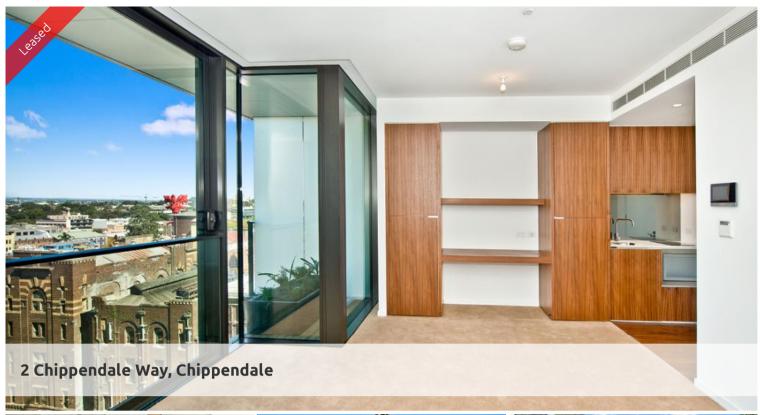

## BILLS INCLUSIVE STUDIO APARTMENT IN CENTRAL PARK

Rich in amenities, this Central Park development features:

- Luxury apartments with stainless steel appliances
- Carpet flooring
- Security building with 24 hour concierge
- Fitness centre with pool, gymnasium & spa
- 6 star green rated development
- 5 level shopping centre with Woolworths
- North facing aspect
- Electricity, gas and water bills included
- Fridge and washer/dryer included
- More than 30,000sqm of surrounding park and public space.