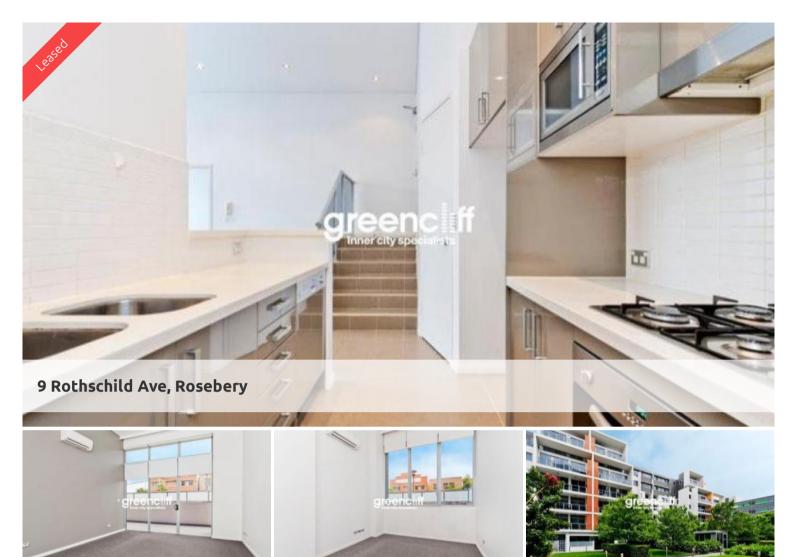

## Great Locale

Located within Meriton's contemporary 2009 'Valentino Place' development is just 5km from the Sydney CBDand moments to renowned eateries.

Click here to view video - https://youtu.be/W5Yri5mx2ao

This immaculate 2 bedroom apartment features:

- Main bedroom with luxury en-suite with deep bath
- Reverse Cycle Air Conditioning
- Caesar Stone gas kitchen with stainless steel European appliances and stone bench tops
- Balcony
- Mirrored built ins to all bedrooms
- Security parking Valentino Place features:
- Resort style facilities including an indoor heated pool, fully equipped gymnasium, spa and sauna and a childcare centre.