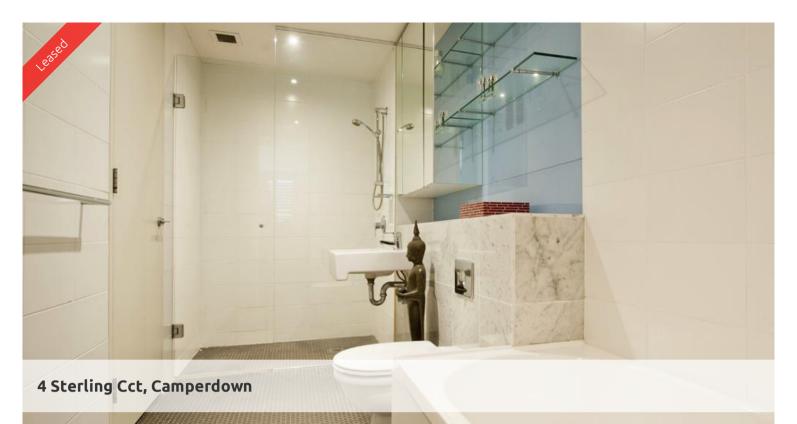

## ONE BEDROOM IN VIE 2

Spacious apartment living

This apartment features a unique loggia which combines the indoor/outdoor living areas. Other features include:

- Galley style kitchen with European stainless steel appliances (gas cook top and dishwasher)
- Open kitchen, living & dining area
- Spacious bedroom with built in robe
- Dual access bathroom with separate shower and bath
- Internal laundry with clothes dryer
- Access to complex restaurants, cafes, pool and gym facilities
- Move ins permitted on weekdays