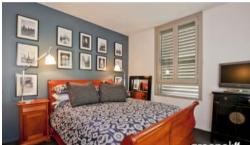

## ONE BEDROOM IN VIE 2

Spacious apartment living

This apartment features a unique loggia which combines the indoor/outdoor living areas. Other features include:

- Galley style kitchen with European stainless steel appliances (gas cook top and dishwasher)
- Open kitchen, living & dining area
- Spacious bedroom with built in robe
- Dual access bathroom with separate shower and bath
- Internal laundry with clothes dryer
- Access to complex restaurants, cafes, pool and gym facilities
- Move ins permitted on weekdays