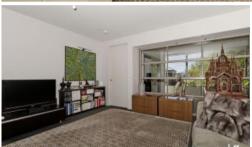

## ONE BEDROOM IN VIE 2

Spacious apartment living

This apartment features a unique loggia which combines the indoor/outdoor living areas. Other features include:

- Galley style kitchen with European stainless steel appliances (gas cook top and dishwasher)
- Open kitchen, living & dining area
- Spacious bedroom with built in robe
- Dual access bathroom with separate shower and bath
- Internal laundry with clothes dryer
- Access to complex restaurants, cafes, pool and gym facilities
- Move ins permitted on weekdays