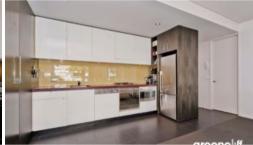

## ONE BEDROOM IN VIE 2

Spacious apartment living

This apartment features a unique loggia which combines the indoor/outdoor living areas. Other features include:

- Galley style kitchen with European stainless steel appliances (gas cook top and dishwasher)
- Open kitchen, living & dining area
- Spacious bedroom with built in robe
- Dual access bathroom with separate shower and bath
- Internal laundry with clothes dryer
- Access to complex restaurants, cafes, pool and gym facilities
- Move ins permitted on weekdays